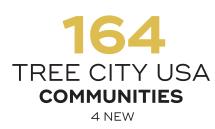

### 56.65% OF STATE LIVES IN A TREE CITY USA COMMUNITY

## **100%** RECERTIFICATION RATE