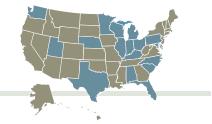

### 68.76% OF STATE LIVES IN A TREE CITY USA COMMUNITY

94.52% RECERTIFICATION RATE