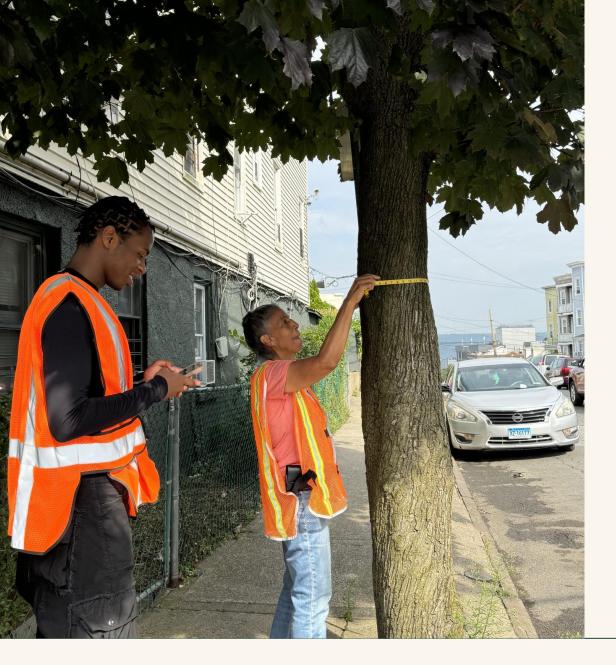

### Groundwork Hudson Valley

- Training and paying community members to inventory
- 1,300+ trees inventoried to date