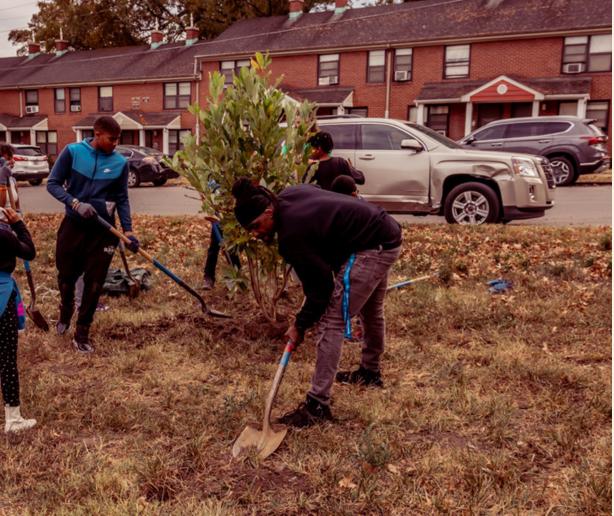

### **The Soil Soldiers**

# As a Soil Solider, YouthHave the Opportunity to:

Work outside, make friends, build skills, and have fun! Earn \$12.00/hour Get access to Mentor Work in crews with up to 10 other people The program runs a season for orginal orginal of the program runs a season for orginal orginal orginal orginal of the program runs a season for orginal orgeta orginal orginal orgeta orginal orginal orginal orginal org The program runs a season for eight weeks; each crew member