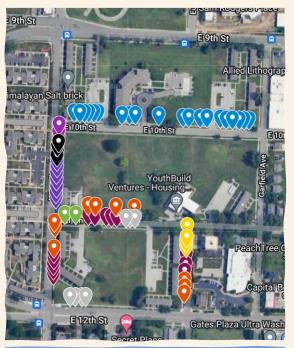

## TREE PLANTING

- 20 trees planted as a part of Health & Harvest Celebration
- 60 Planted by BTG's workforce training program

## **IMPACT**

Additional momentum for trees has resulted in 100's more being planted in the neighborhood

**WATER & ENERGY SAVERS** 