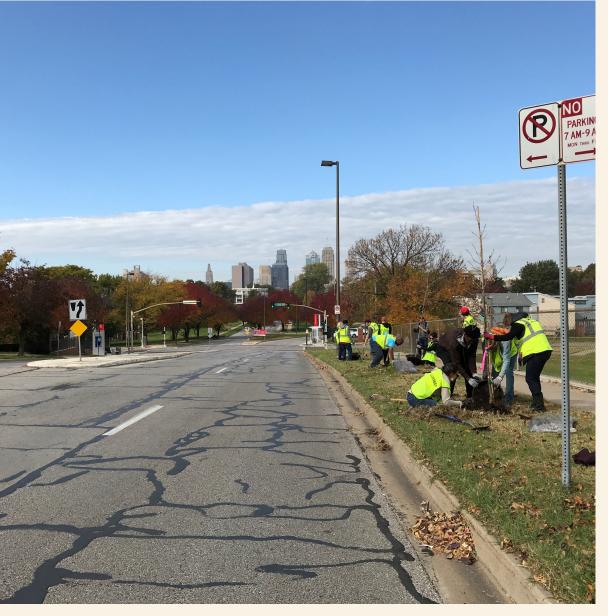

## TREE PLANTING

- 20 trees planted as a part of Health & Harvest Celebration
- 60 Planted by BTG's workforce training program

## **IMPACT**

Additional momentum for trees has resulted in 100's more being planted in the neighborhood

**WATER & ENERGY SAVERS** 