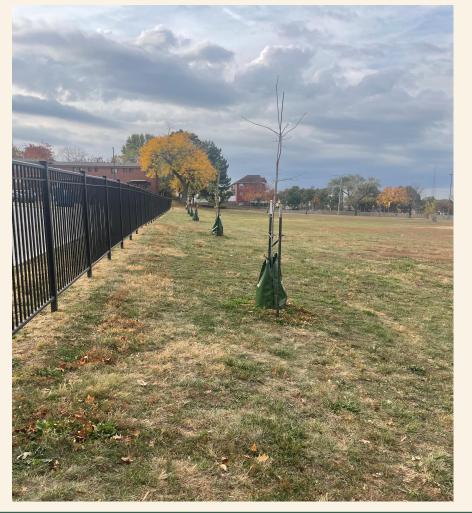

## TREE PLANTING

- 20 trees planted as a part of Health & Harvest Celebration
- 60 Planted by BTG's workforce training program

## **IMPACT**

Additional momentum for trees has resulted in 100's more being planted in the neighborhood

**WATER & ENERGY SAVERS** 