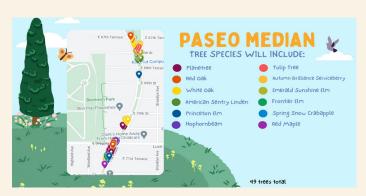

## TREE PLANTING

- 20 trees planted as a part of Health & Harvest Celebration
- 60 Planted by BTG's workforce training program