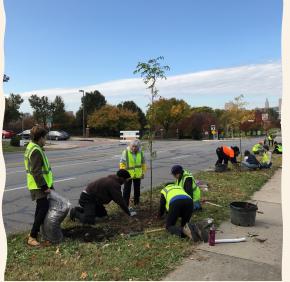

## TREE PLANTING

- 20 trees planted as a part of Health & Harvest Celebration
- 60 Planted by BTG's workforce training program

## **IMPACT**

Additional momentum for trees has resulted in 100's more being planted in the neighborhood

**WATER & ENERGY SAVERS** 