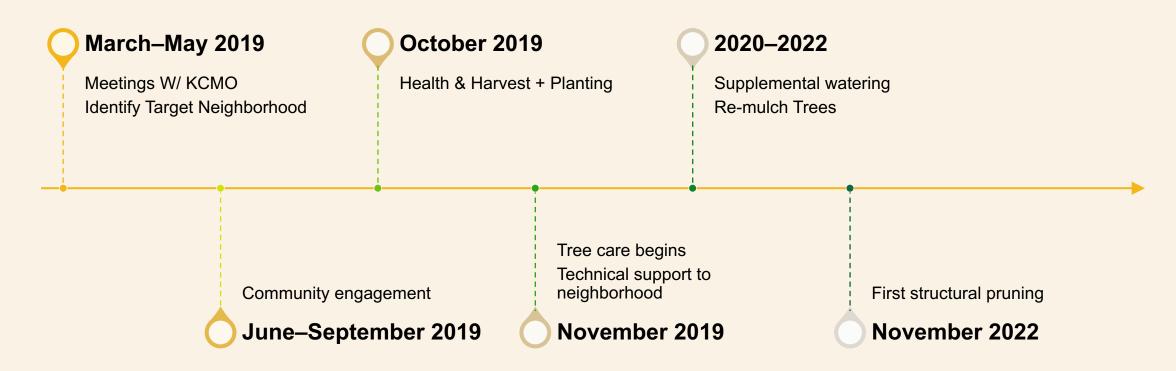

| 0.50                 | 0.00           | 0.00             |
| 237.28   | 88.31           | 37.22             | 106.95              | 45.07                 | 40.27             | 16.97               | 1.74               | 0.73                 | 0.00           | 0.00             |
| 620.91   | 198.09          | 31.90             | 240.34              | 38.71                 | 176.57            | 28.44               | 5.87               | 0.95                 | 0.04           | 0.01             |
| 465.53   | 195.82          | 42.06             | 174.67              | 37.52                 | 94.07             | 20.21               | 0.97               | 0.21                 | 0.00           | 0.00             |

# Kansas City MO 32%







## FORGOTTEN HOMES







#### PROJECT TIMELINE

















#### **PARTNERS**

- Samuel U Rogers
- 12<sup>th</sup> street Heritage Foundation
- KCMO Housing Authority
- KCMO Parks & Rec
- Early Start
- EPA Region 7
- Lincoln University Extension
- Bank Of America
- Arbor Day Foundation











## HEALTH AND HARVEST FESTIVAL



## TREE PLANTING

- 20 trees planted as a part of Health & Harvest Celebration
- 60 Planted by BTG's workforce training program























## **IMPACT**

Additional momentum for trees has resulted in 100's more being planted in the neighborhood





























**WATER & ENERGY SAVERS** 

#### SAVE WATER & ENERGY AT HOME

Receive free water-saving and energy-efficiency upgrades to your home – and save money on your utility bills.

SCHEDULE A FREE APPOINTMENT

#### LITTER PROGRAMS

Le