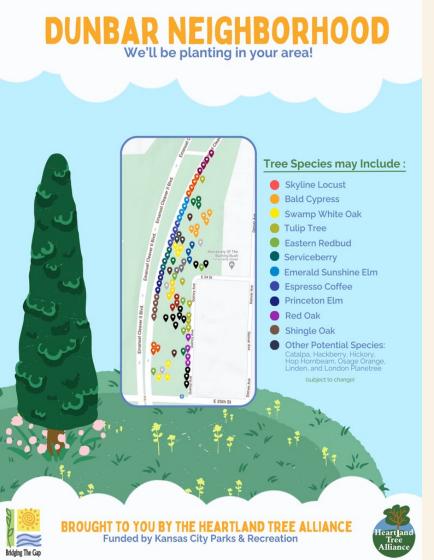

## TREE PLANTING

- 20 trees planted as a part of Health & Harvest Celebration
- 60 Planted by BTG's workforce training program

## **IMPACT**

Additional momentum for trees has resulted in 100's more being planted in the neighborhood

**WATER & ENERGY SAVERS** 