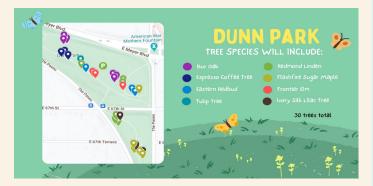

## TREE PLANTING

- 20 trees planted as a part of Health & Harvest Celebration
- 60 Planted by BTG's workforce training program