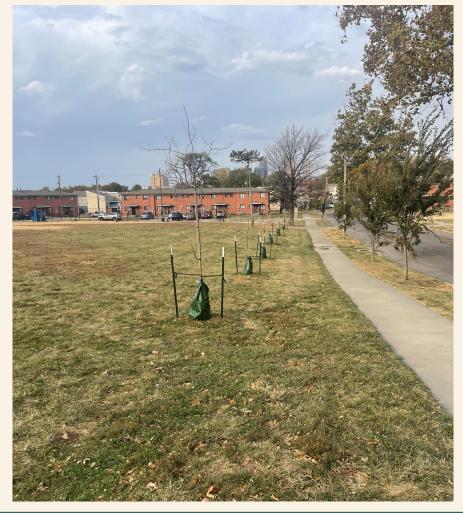

## TREE PLANTING

- 20 trees planted as a part of Health & Harvest Celebration
- 60 Planted by BTG's workforce training program

## **IMPACT**

Additional momentum for trees has resulted in 100's more being planted in the neighborhood

**WATER & ENERGY SAVERS** 