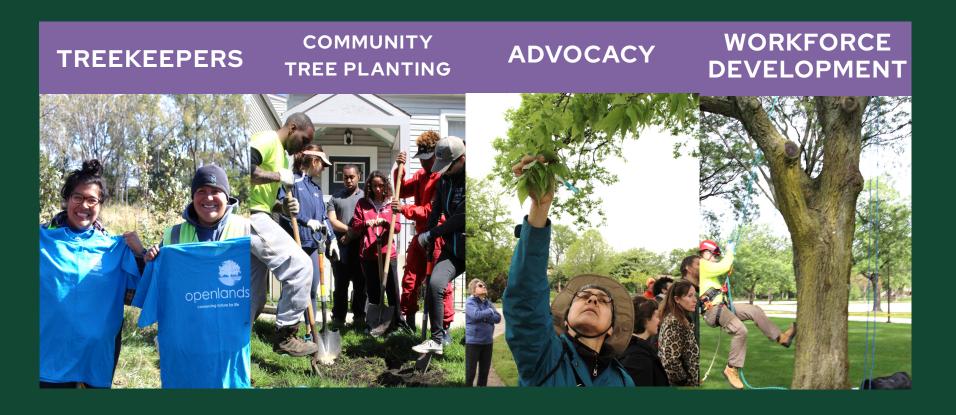

### **Openlands**

**Urban and Community Forestry at Openlands** 

**TreeKeepers Program** 

L.E.A.F Model

**Defining Success** 

### **Openlands Forestry Programs**

To have people value the urban forest and actively care and advocate for it

### TreeKeepers

- 35 year old program
- Certified 2K residents, industry professionals and other 'arborcurious residents.
- 4 week course that consists of virtual and in person learning, roleplaying, technical skill practicals and a final exam
- Taught by regional urban forestry professionals- consulting arborists, City Foresters, USFS, commercial tree care professionals, social/environmental scientists, community organizers, and Treekers