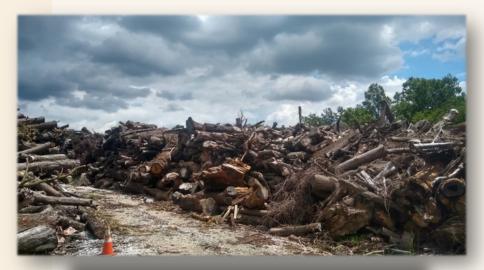

# DID YOU KNOW THAT CITY STREET TREES HAVE WOOD INSIDE THEM? YES?...

DID YOU KNOW IT'S
THE SAME AS THE
WOOD AT A LUMBER
YARD? YES?

THEN WHY AREN'T WE USING IT???

Imagine... this is a Black Walnut Log....

It's 35 inches in diameter and 14 feet long. It has 840 board feet
This log costs \$150 for most municipalities to dispose of.
Sawn into kiln dried boards this log is valued at \$12,000