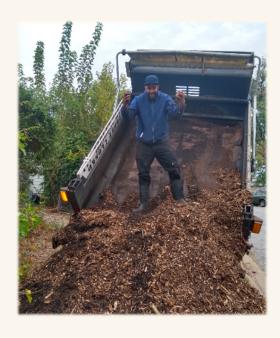

#### **Annual numbers**

15,000 board foot of kiln dried lumber

+

30,000 board foot of green lumber

+

50,000 board foot of logs upcycled

+

2,000 cubic yards of woodchips distributed