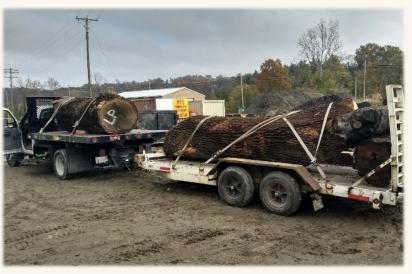

# DID YOU KNOW THAT CITY STREET TREES HAVE WOOD INSIDE THEM? YES?...

DID YOU KNOW IT'S
THE SAME AS THE
WOOD AT A LUMBER
YARD? YES?

THEN WHY AREN'T WE USING IT???

Imagine... this is a Black Walnut Log....

It's 35 inches in diameter and 14 feet long. It has 840 board feet
This log costs \$150 for most municipalities to dispose of.
Sawn into kiln dried boards this log is valued at \$12,000