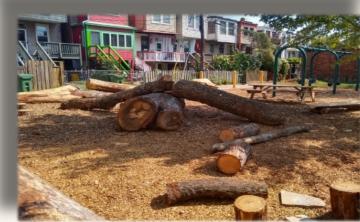

## PARTNERS IN COMMUNITY **FORESTRY**

**2024 CONFERENCE** 





# Camp Small: Closing the Loop on Community Forestry



PRESENTED BY:

#### **Shaun Preston**

Yardmaster, Baltimore City Forestry, Camp Small campsmall@baltimorecity.gov





#### **Finding Higher Purpose**

The Zero Waste Initiative. Est. 2016

















We Plant We Maintain We Educate We Remove We Plant...

Wait!... Where did the tree go?

# DID YOU KNOW THAT CITY STREET TREES HAVE WOOD INSIDE THEM? YES?...





DID YOU KNOW IT'S
THE SAME AS THE
WOOD AT A LUMBER
YARD? YES?

THEN WHY AREN'T WE USING IT???





Imagine... this is a Black Walnut Log....

It's 35 inches in diameter and 14 feet long. It has 840 board feet
This log costs \$150 for most municipalities to dispose of.
Sawn into kiln dried boards this log is valued at \$12,000



### **Generating Profit**







#### **Annual numbers**

15,000 board foot of kiln dried lumber

+

30,000 board foot of green lumber

+

50,000 board foot of logs upcycled

+

2,000 cubic yards of woodchips distributed





#### **Creating Value for our Communities**

- An education center