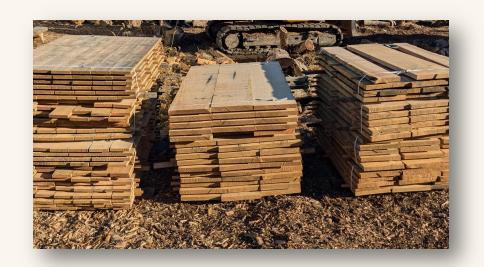

#### **Annual numbers**

15,000 board foot of kiln dried lumber

+

30,000 board foot of green lumber

+

50,000 board foot of logs upcycled

+

2,000 cubic yards of woodchips distributed