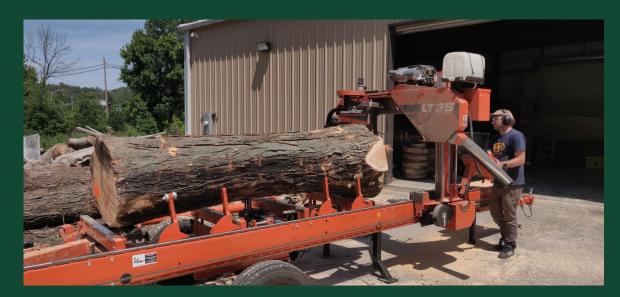

# DID YOU KNOW THAT CITY STREET TREES HAVE WOOD INSIDE THEM? YES?...

DID YOU KNOW IT'S
THE SAME AS THE
WOOD AT A LUMBER
YARD? YES?

THEN WHY AREN'T WE USING IT???

Imagine... this is a Black Walnut Log....

It's 35 inches in diameter and 14 feet long. It has 840 board feet
This log costs \$150 for most municipalities to dispose of.
Sawn into kiln dried boards this log is valued at \$12,000