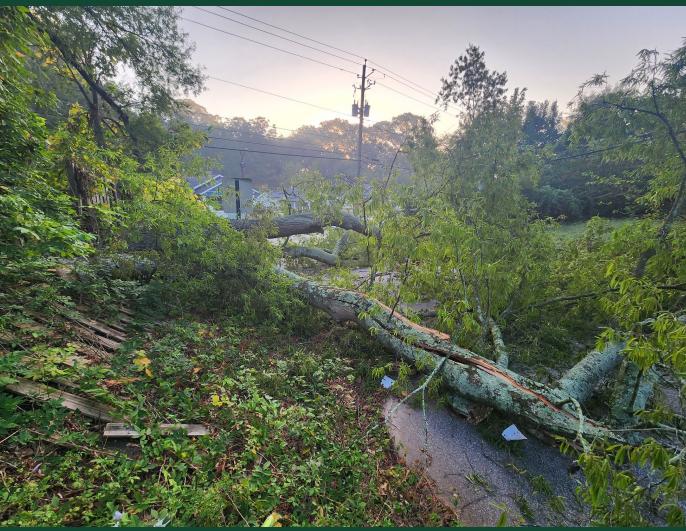

### Start Urban and Community Forestry conversations with tree failure

- Economic opportunity for the community
- Wood here is salvageable
- This could train a cohort of ten

# Once trees are planted and an urban forest thrives skilled tree service and woodworkers are needed

- Training reduces wood waste and provides jobs
- Intimacy with wood (Deeper appreciation for tree health and species diversity)
- New class of Urban Forest professionals