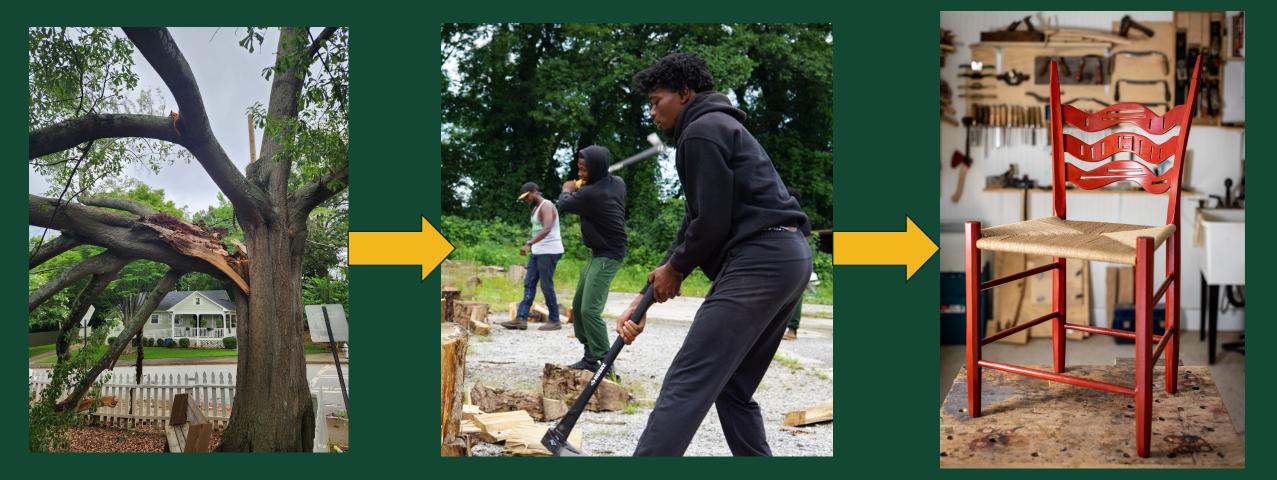

### Start Urban and Community Forestry conversations with tree failure

- Economic opportunity for the community
- Wood here is salvageable
- This could train a cohort of ten

# Once trees are planted and an urban forest thrives skilled tree service and woodworkers are needed

- Training reduces wood waste and provides jobs
- Intimacy with wood (Deeper appreciation for tree health and species diversity)
- New class of Urban Forest professionals