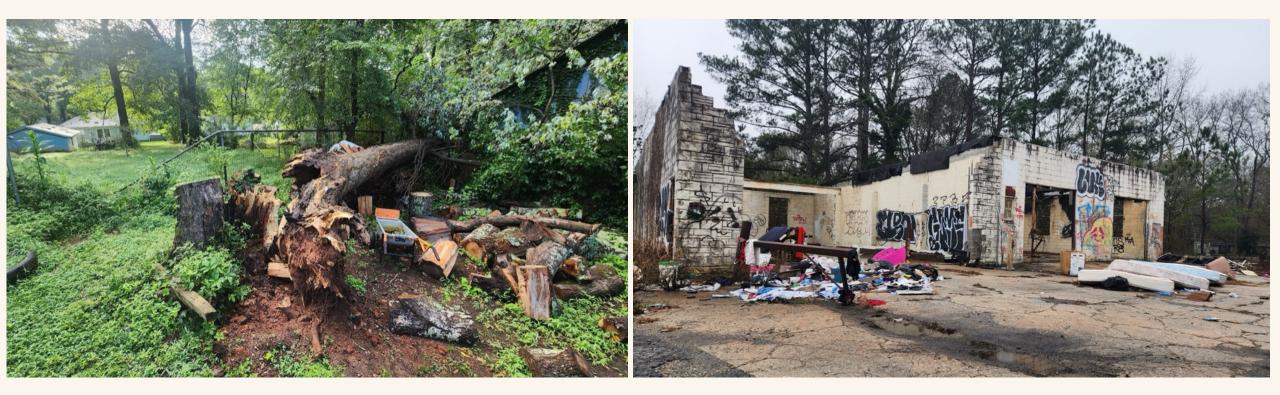

### Start Urban and Community Forestry conversations with tree failure

- Economic opportunity for the community
- Wood here is salvageable
- This could train a cohort of ten

# Once trees are planted and an urban forest thrives skilled tree service and woodworkers are needed

- Training reduces wood waste and provides jobs
- Intimacy with wood (Deeper appreciation for tree health and species diversity)
- New class of Urban Forest professionals