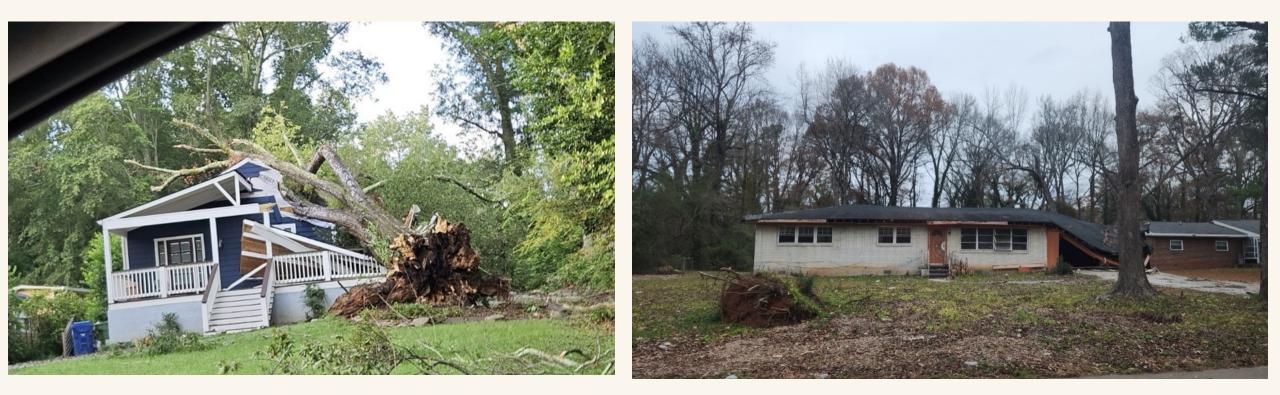

### Start Urban and Community Forestry conversations with tree failure

- Economic opportunity for the community
- Wood here is salvageable
- This could train a cohort of ten

# Once trees are planted and an urban forest thrives skilled tree service and woodworkers are needed

- Training reduces wood waste and provides jobs
- Intimacy with wood (Deeper appreciation for tree health and species diversity)
- New class of Urban Forest professionals