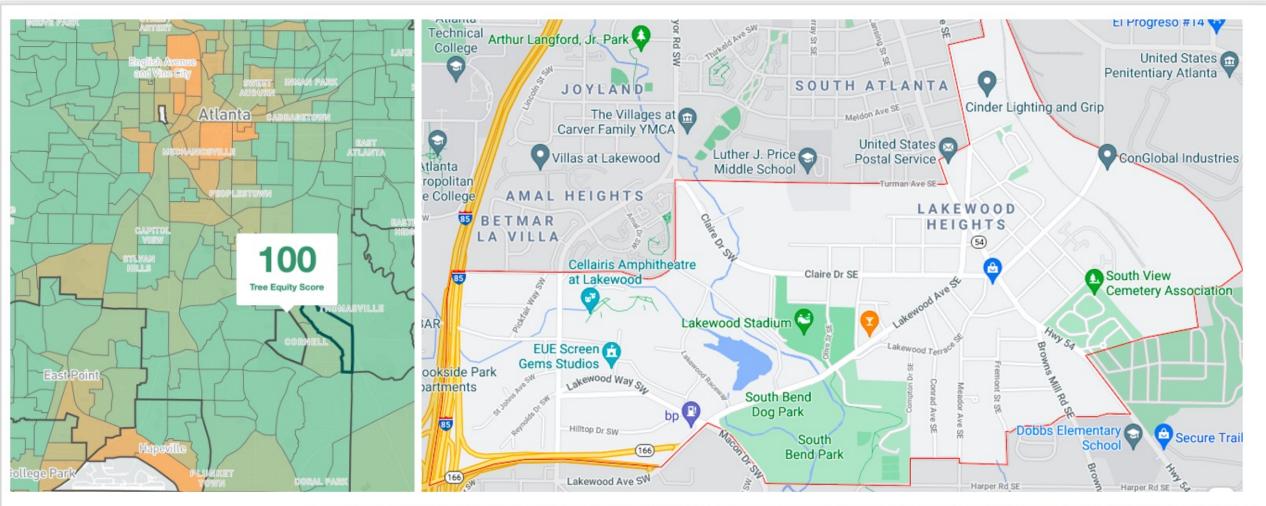

# Motivations for Urban and Community Wood Utilization

100 Tree Equity Score... out of 100