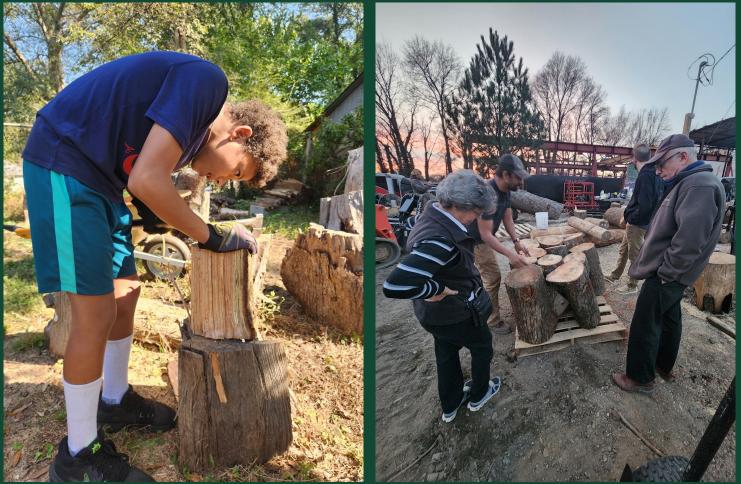

# Once trees are planted and an urban forest thrives skilled tree service and woodworkers are needed

- Training reduces wood waste and provides jobs
- Intimacy with wood (Deeper appreciation for tree health and species diversity)
- New class of Urban Forest professionals

## Is it possible to improve lives by training people to work with trees? Yes!

- Landforce
  (Pittsburg, PA)
- Memphis Urban
  Wood (Memphis,
  TN)
- Wood From The Hood (Minneapolis, MN)