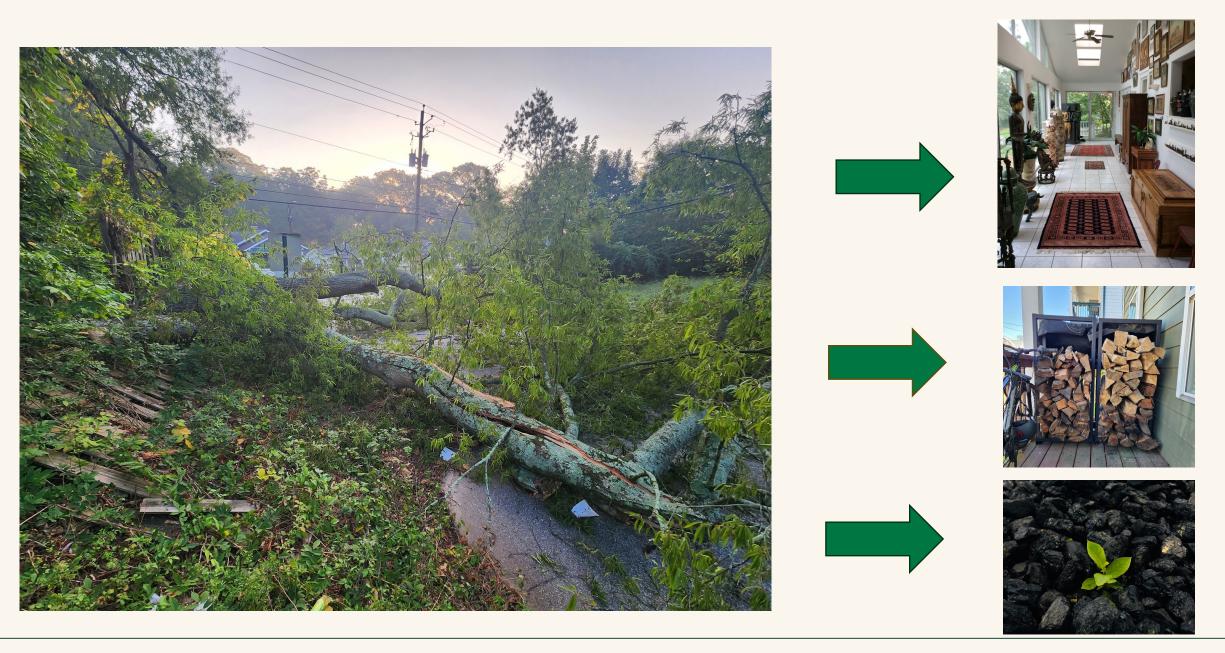

### Start Urban and Community Forestry conversations with tree failure

- Economic opportunity for the community
- Wood here is salvageable
- This could train a cohort of ten